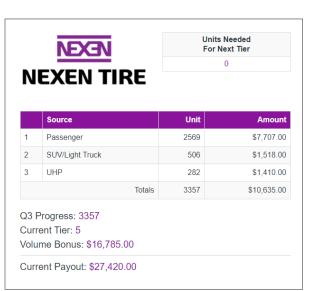

#### TIRES PURCHASED

Each dealer has a breakdown of their tire purchases by quarter, year, and tire category. Refer to your homepage on the Next Level site to review trends and maximize your quarterly and yearly Next Level payouts (see image below):

| NEXT<br>LEVEL DEA                               |                | GET ENROLLED TODAY |                               |                                                              |                               |             |
|-------------------------------------------------|----------------|--------------------|-------------------------------|--------------------------------------------------------------|-------------------------------|-------------|
|                                                 | HOME REPOR     | TS PROGRAM         | INFO                          | CONTACT NEXENACE                                             | TOOLS - PROP                  | ILE LOGOUT  |
| Dealer Dashboard                                |                |                    | <b>VIEWING QTR:</b> Q3 - 2019 |                                                              |                               |             |
| Velcome,<br>ocation:                            |                |                    | NEXEN                         |                                                              | Units Needed<br>For Next Tier |             |
| nrolled:<br>ole: Dealer<br>rimary:<br>econdary: |                |                    | Ν                             | EXEN TIRE                                                    |                               | 0           |
|                                                 | THE MARKING    |                    |                               | Source                                                       | Unit                          | Amount      |
| Quarter                                         | 2019           | 2020               | 1                             | Passenger                                                    | 2569                          | \$7,707.00  |
| Q1                                              | 4,635          | 1,116              | 2                             | SUV/Light Truck                                              | 506                           | \$1,518.00  |
|                                                 | 4.754          | 2,330              | 3                             | UHP                                                          | 282                           | \$1,410.00  |
| Q2                                              | 1,754          |                    |                               |                                                              |                               |             |
|                                                 | 1,754<br>3,357 | 4,102              |                               | Tot                                                          | als 3357                      | \$10,635.00 |
| Q2                                              | · ·            |                    | 03.6                          |                                                              | als 3357                      | \$10,635.00 |
| Q2<br>Q3                                        | 3,357          | 4,102              | Curr                          | To<br>Progress: 3357<br>ent Tier: 5<br>me Bonus: \$16,785.00 | als 3357                      | \$10,635.00 |