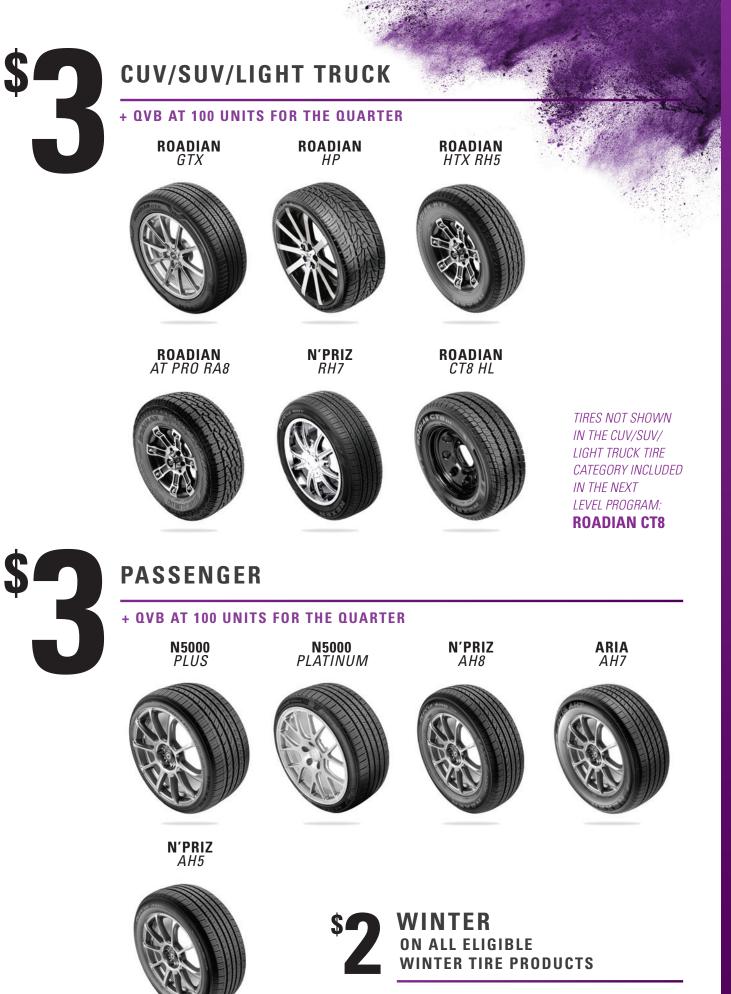

#### BASE PAYOUTS

The Nexen Next Level Associate Dealer Program makes it easy for dealers to earn rewards when buying Nexen branded tires. Instead of multi-tiered programs where volume forecasts or commitments are required to earn at higher tiers, the Next Level Program pays out every dealer the same base cash back.\*

+ QVB AT 100 UNITS FOR THE QUARTER

PAYOUT TIRE LINEUP