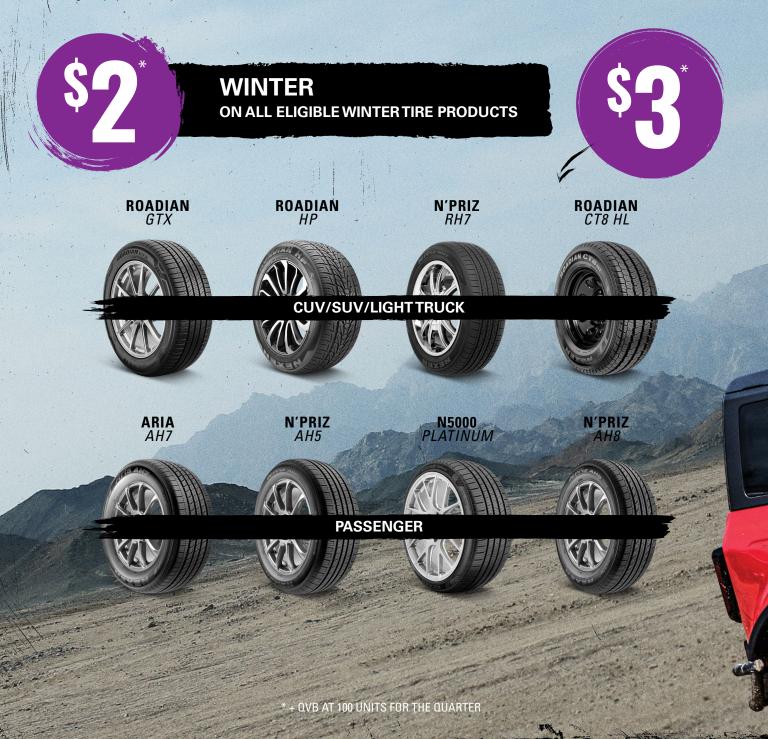

#### **BASE PAYOUTS**

The Nexen Next Level Associate Dealer Program makes it easy for dealers to earn rewards when buying Nexen branded tires. Instead of multi-tiered programs where volume forecasts or commitments are required to earn at higher tiers, the Next Level Program pays out every dealer the same base cash back.\*

#### **PAYOUT TIRE LINEUP**

-----

AN STREET