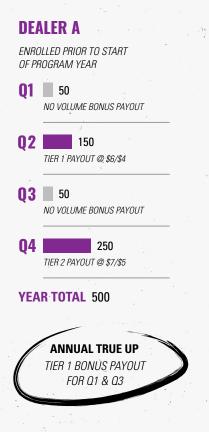

#### ANNUAL TRUE UP

Dealers have the opportunity to earn rewards on previous quarters where they did not meet the minimum 100-unit requirement. Examples below:

**DEALER C** 