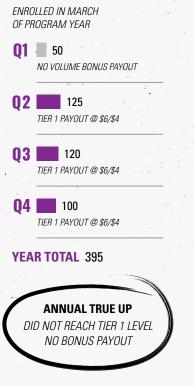

#### ANNUAL TRUE UP

Dealers have the opportunity to earn rewards on previous quarters where they did not meet the minimum 100-unit requirement. Examples below:

**DEALER C** 