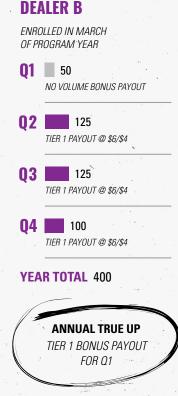

#### ANNUAL TRUE UP

Dealers have the opportunity to earn rewards on previous quarters where they did not meet the minimum 100-unit requirement. Examples below:

**DEALER C** 